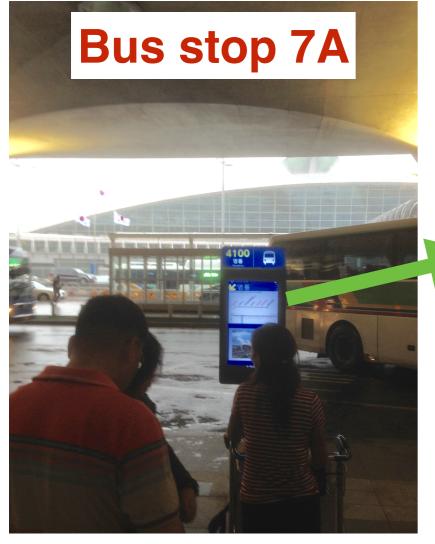

#### Bus stop

• The bus to Suwon is bus number 4100. It stops at bus stop 7A. You will see the sign below. Please wait in line until the bus arrives. The final destination is Yongtong (영통) which is shown on the board.