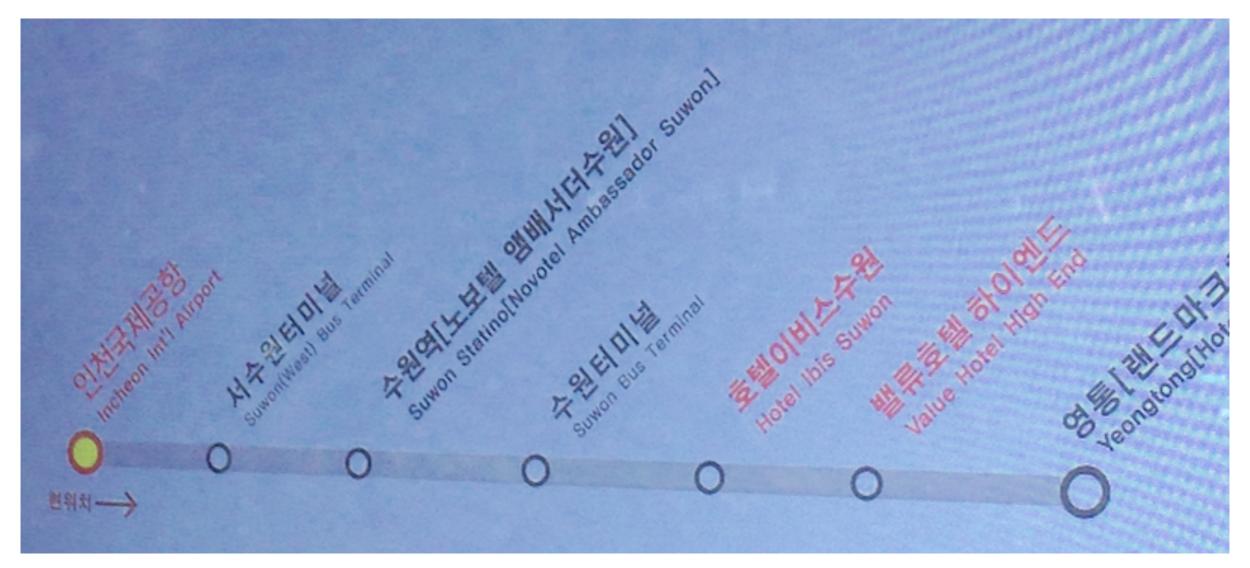

#### Bus 4100 route

- The first stop is Seosuwon bus terminal (travel time about 45min). Get off here for Matehotel
- The second stop is Suwon station (travel time about 55min). Get off here for Novotel

#### Bus 4100 route

#### Bus 4100 route (in Suwon)