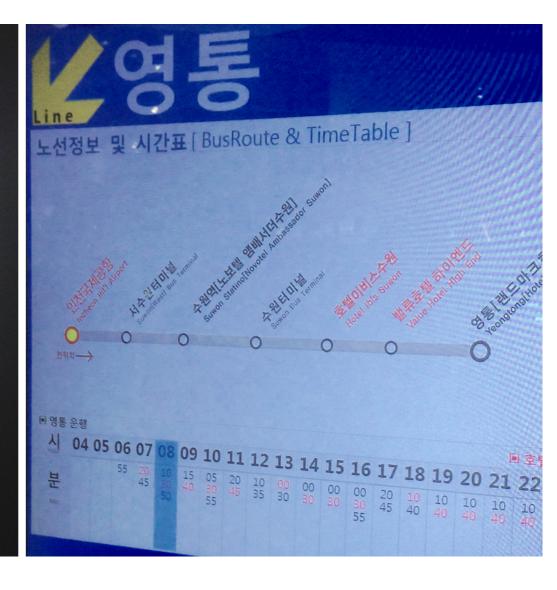

### Boarding the Bus and times

- Board the bus when it arrives.
- Your suitcases can be loaded in the loading compartments
  - The bus runs between
    6:55 and 22:40.
    - Bus times are subject to change, but normally the wait is not long. It runs typically twice per hour.

#### Bus 4100 route

- The first stop is Seosuwon bus terminal (travel time about 45min). Get off here for Matehotel
- The second stop is Suwon station (travel time about 55min). Get off here for Novotel