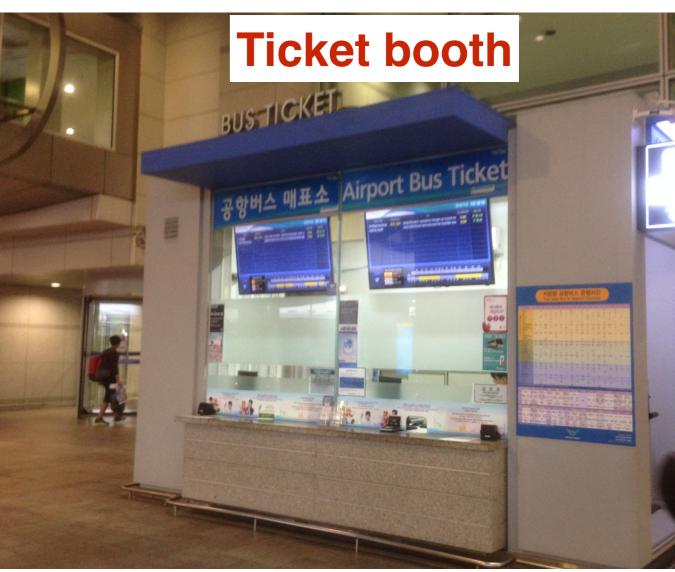

#### Arrival at airport

- After finishing immigration and customs you are in the entry hall of the airport. Take exit 7
  and you will find a ticket booth and bus stops. You have to buy a ticket at the ticket booth
  shown below. They accept cash and credit cards
  - Buy a ticket to Seosuwon bus terminal (for Matehotel and SKKU). The fare is 12,000won
  - Buy a bus ticket to Suwon Station (for Novotel) The fare is (I think) 12,000won