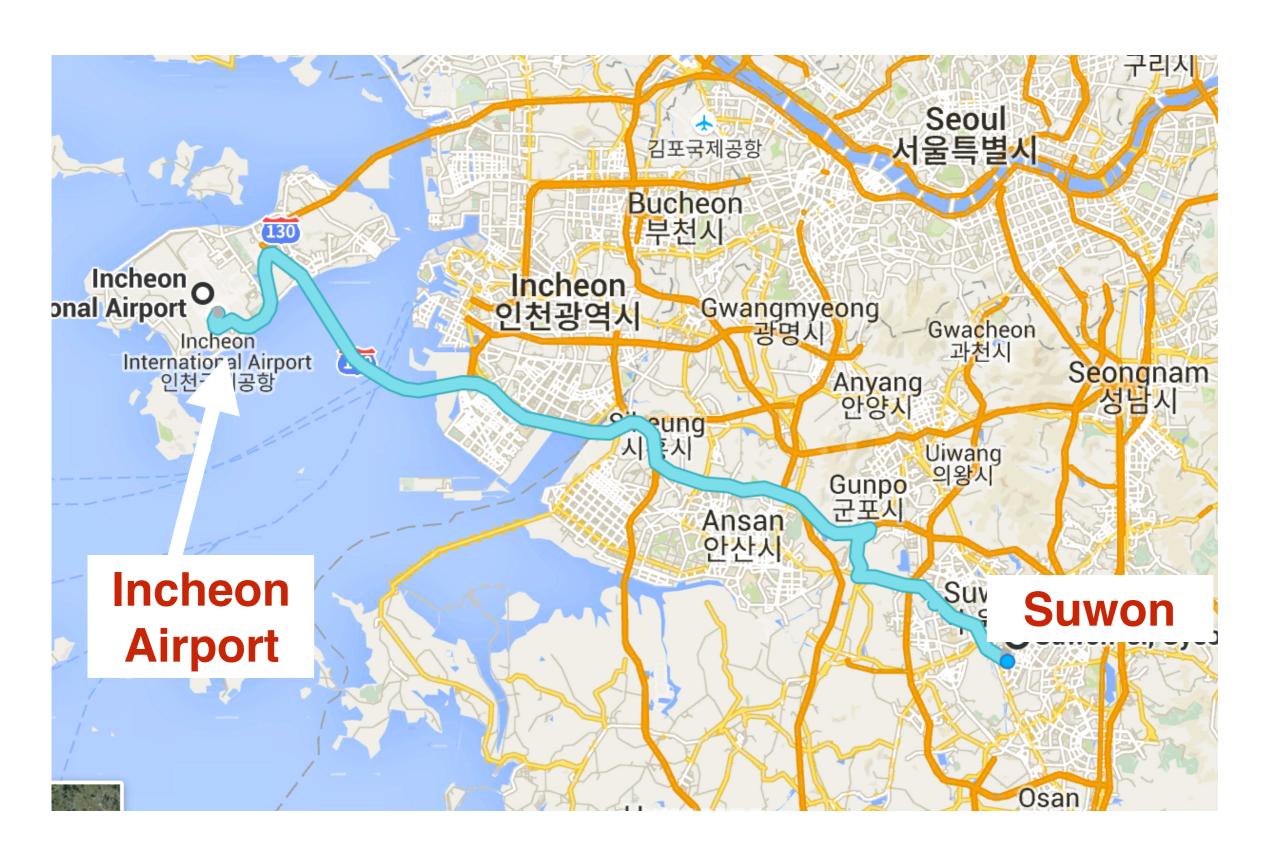

Suwon Station (for Novotel) The fare is (I think) 12,000won





#### Bus stop

• The bus to Suwon is bus number 4100. It stops at bus stop 7A. You will see the sign below. Please wait in line until the bus arrives. The final destination is Yongtong (영통) which is shown on the board.







### Boarding the Bus and times

- Board the bus when it arrives.
- Your suitcases can be loaded in the loading compartments
  - The bus runs between
    6:55 and 22:40.
    - Bus times are subject to change, but normally the wait is not long. It runs typically twice per hour.



#### Bus 4100 route



- The first stop is Seosuwon bus terminal (travel time about 45min). Get off here for Matehotel
- The second stop is Suwon station (travel time about 55min). Get off here for Novotel

#### Bus 4100 route



#### Bus 4100 route (in Suwon)



### Getting to the hotel from the bus stop

 Matehotel (1st stop) is next to the bus stop. Please look around if you don't see it.





## Getting to the hotel from the bus stop

Both Novotel (2nd stop) is next to the bus stop.
 Please look around if you don't see it.