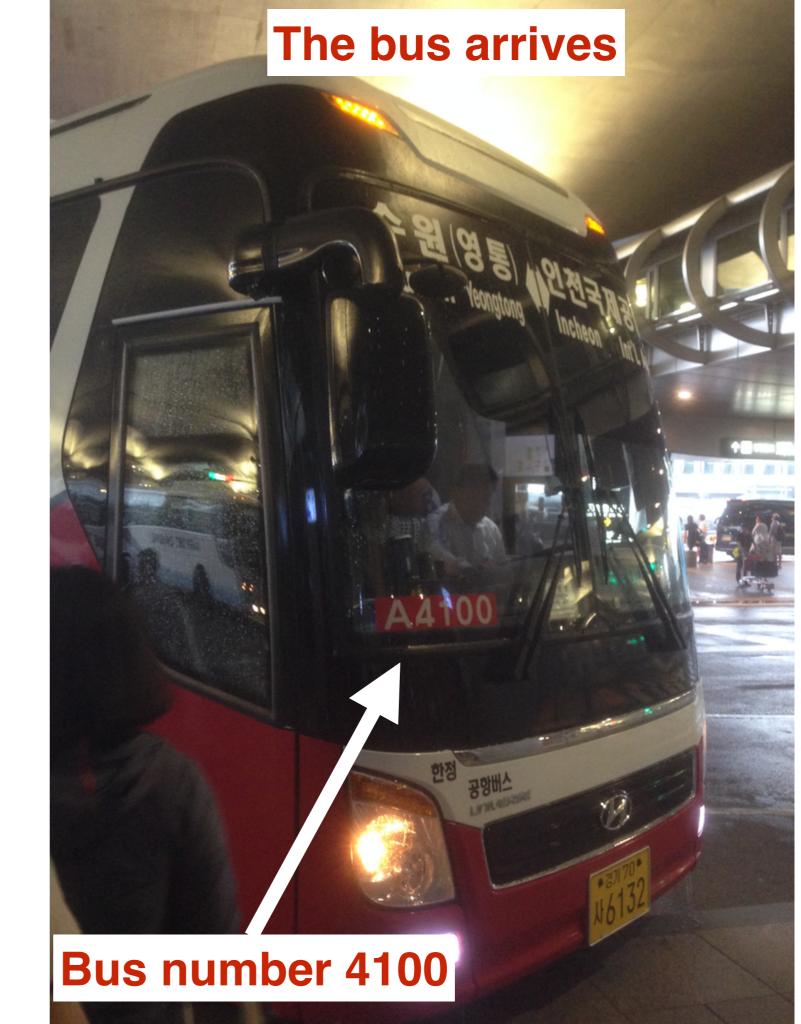

#### Bus stop

• The bus to Suwon is bus number 4100. It stops at bus stop 7A. You will see the sign below. Please wait in line until the bus arrives. The final destination is Yongtong (영통) which is shown on the board.

### Boarding the Bus and times

- Board the bus when it arrives.
- Your suitcases can be loaded in the loading compartments
  - The bus runs between
    6:55 and 22:40.
    - Bus times are subject to change, but normally the wait is not long. It runs typically twice per hour.