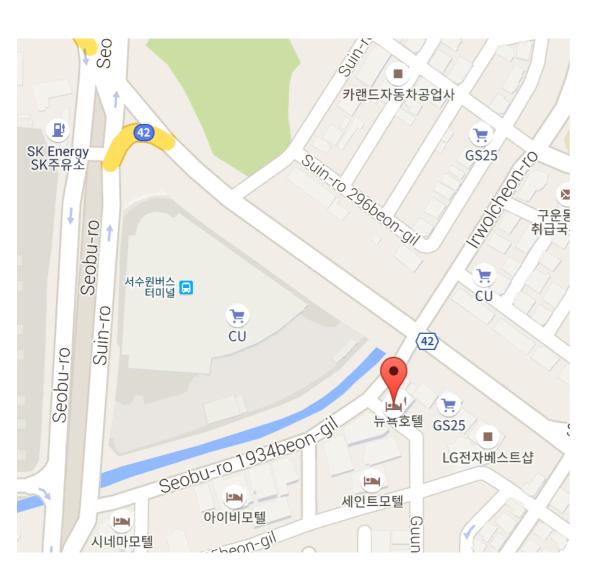

#### Bus 4100 route (in Suwon)

### Getting to the hotel from the bus stop

 Matehotel (1st stop) is next to the bus stop. Please look around if you don't see it.