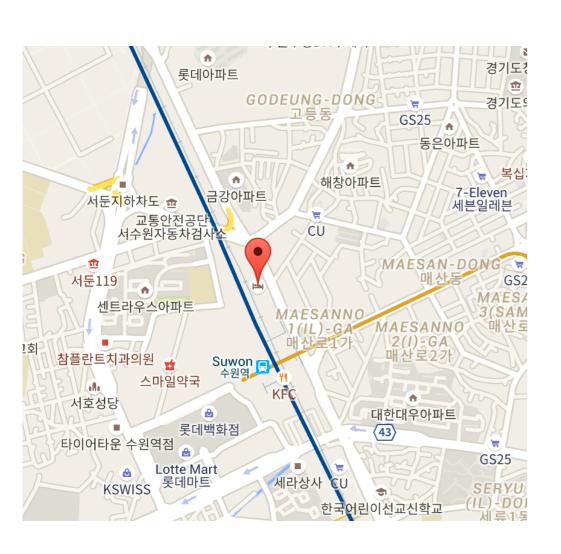

#### Bus 4100 route (in Suwon)

## Getting to the hotel from the bus stop

Both Novotel (2nd stop) is next to the bus stop.
 Please look around if you don't see it.