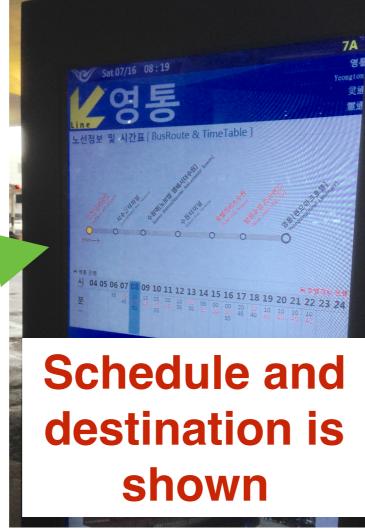

#### Bus stop

• The bus to Suwon is bus number 4100. It stops at bus stop 7A. You will see the sign below. Please wait in line until the bus arrives. The final destination is Yongtong (영통) which is shown on the board.