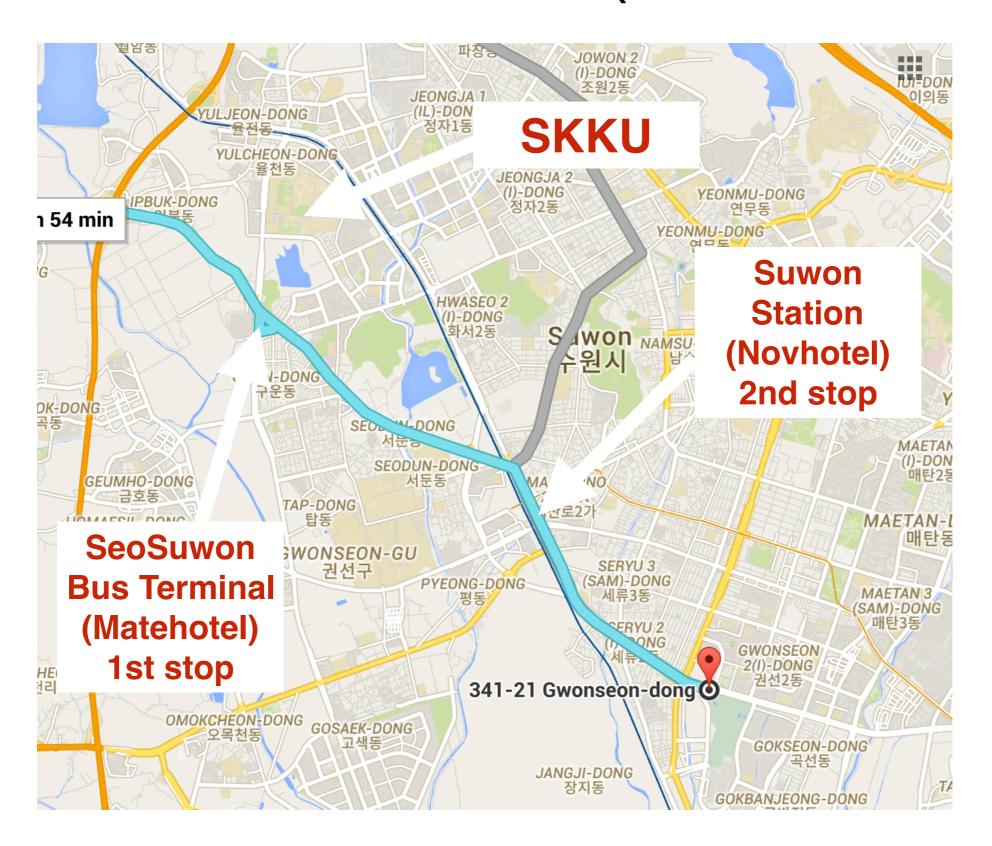

#### Bus 4100 route

- The first stop is Seosuwon bus terminal (travel time about 45min). Get off here for Matehotel
- The second stop is Suwon station (travel time about 55min). Get off here for Novotel

#### Bus 4100 route