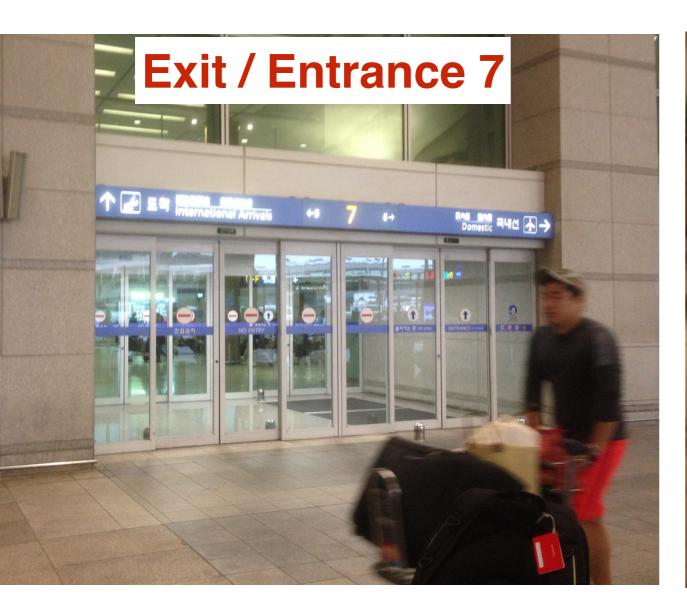

#### Arrival at airport

- After finishing immigration and customs you are in the entry hall of the airport. Take exit 7
  and you will find a ticket booth and bus stops. You have to buy a ticket at the ticket booth
  shown below. They accept cash and credit cards
  - Buy a ticket to Seosuwon bus terminal (for Matehotel and SKKU). The fare is 12,000won
  - Buy a bus ticket to Suwon Station (for Novotel) The fare is (I think) 12,000won