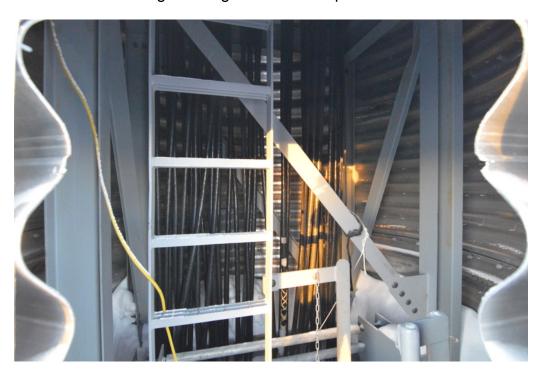

## Air Handler Room

Door into Air handler room from outside

Underneath ICL

334" from building to tower

Left Tower

**Right Tower** 

Inside the left tower there are two platforms with a ladder leading to the first platform, then a second set of rungs leading to the second platforms

The tower inside diameter is 117"

The ladder well is 26" x 23" at the highet point of the arch

The hole into the second floor of ICL

View from the second set of ladder rungs

The second platform on top is 73" x 50" and 91" of headroom