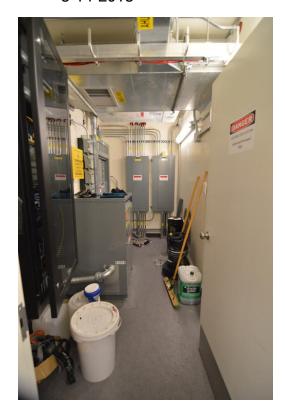

## ICL Photo Request 3-14-2013

Electrical Room 159"x84"

Back wall

Ceiling

Left wall, from doorway

Right Wall