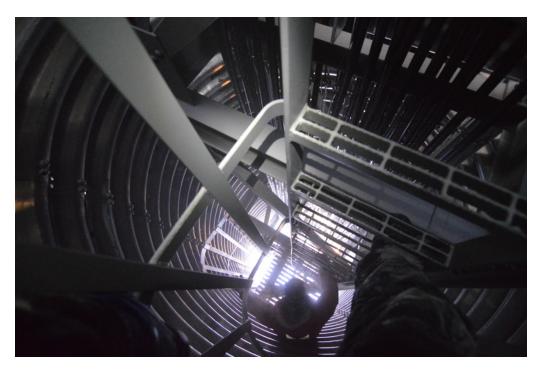

The tower inside diameter is 117"

The ladder well is 26" x 23" at the highet point of the arch

The hole into the second floor of ICL

View from the second set of ladder rungs

The second platform on top is 73" x 50" and 91" of headroom