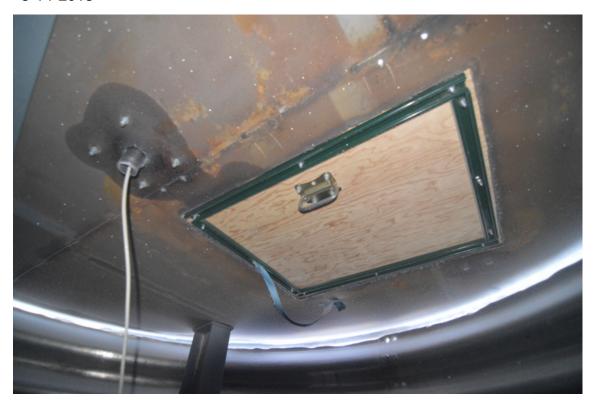

The trap door on top, which is 30" x 35"

The top of the tower is 126", there is an antenna on the top