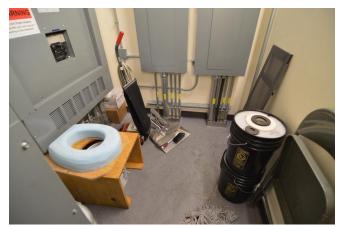

## ICL Photo Request 3-14-2013



Electrical Room 159"x84"



Back wall



Ceiling



Left wall, from doorway



Right Wall

## ICL Photo Request 3-14-2013





Left Wall

## Air Handler Room





Door into Air handler room from outside

Underneath ICL



334" from building to tower

Left Tower

**Right Tower** 



Inside the left tower there are two platforms with a ladder leading to the first platform, then a second set of rungs leading to the second platforms



The tower inside diameter is 117"



The ladder well is 26" x 23" at the highet point of the arch



The hole into the second floor of ICL



View from the second set of ladder rungs

The second platform on top is 73" x 50" and 91" of headroom



The trap door on top, which is 30" x 35"



The top of the tower is 126", there is an antenna on the top