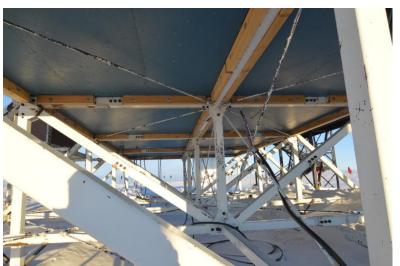

## Air Handler Room

Door into Air handler room from outside

Underneath ICL

334" from building to tower

Left Tower

**Right Tower** 

Inside the left tower there are two platforms with a ladder leading to the first platform, then a second set of rungs leading to the second platforms