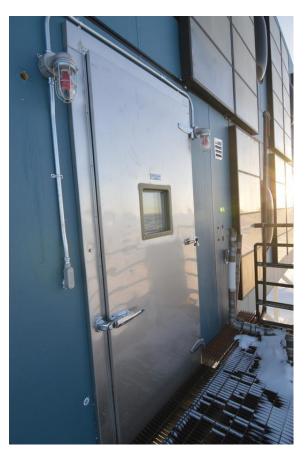

## Air Handler Room

Door into Air handler room from outside

Underneath ICL

334" from building to tower

Left Tower

**Right Tower** 

Inside the left tower there are two platforms with a ladder leading to the first platform, then a second set of rungs leading to the second platforms