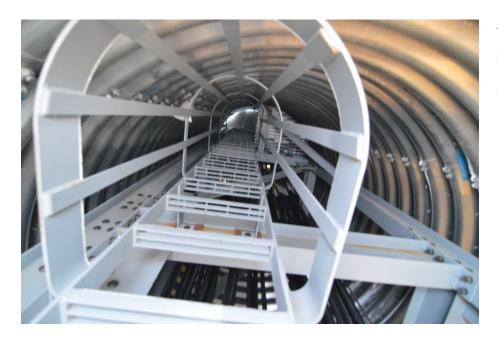

## Air Handler Room

Door into Air handler room from outside

Underneath ICL

334" from building to tower

Left Tower

**Right Tower** 

Inside the left tower there are two platforms with a ladder leading to the first platform, then a second set of rungs leading to the second platforms

The tower inside diameter is 117"

The ladder well is 26" x 23" at the highet point of the arch

The hole into the second floor of ICL

View from the second set of ladder rungs

The second platform on top is 73" x 50" and 91" of headroom