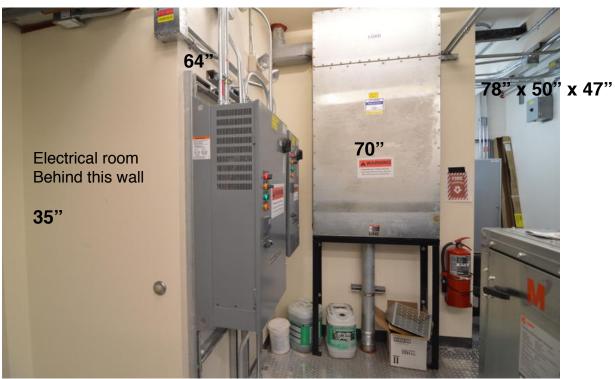

## ICL Photo Request 3-14-2013

Electrical Room 159"x84"

Back wall

Ceiling

Left wall, from doorway

Right Wall