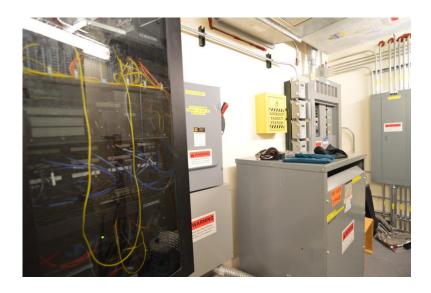

## ICL Photo Request 3-14-2013

Electrical Room 159"x84"

Back wall

Ceiling

Left wall, from doorway

Right Wall