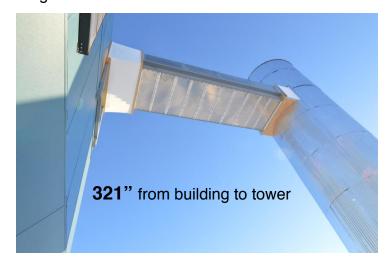

## Air Handler Room

Door into Air handler room from outside

Underneath ICL

334" from building to tower

Left Tower

**Right Tower** 

Inside the left tower there are two platforms with a ladder leading to the first platform, then a second set of rungs leading to the second platforms