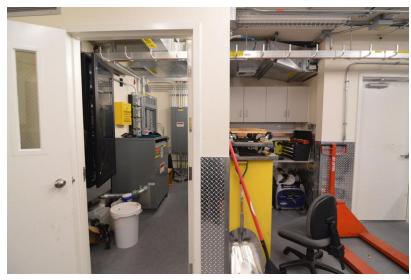

## ICL Photo Request 3-14-2013

Electrical Room 159"x84"

Back wall

Ceiling

Left wall, from doorway

Right Wall